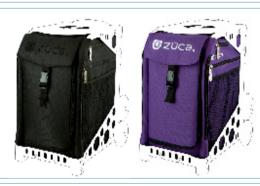

# Zuca Midwifery Bag, Frame and Pouch Set Black

Pack up this heavy-duty 4-wheeler and hit the road, with 4 large utility pouches to organize your midwifery supplies. ZÜCA large midwifery organisational pouches are lined with durable, easy to clean clear vinyl. Sport a hip yet professional look, while keeping everything you carry well-protected wherever you go.

# Zuca Midwifery Bag Insert Only

**SB006** Black **SB007** Purple