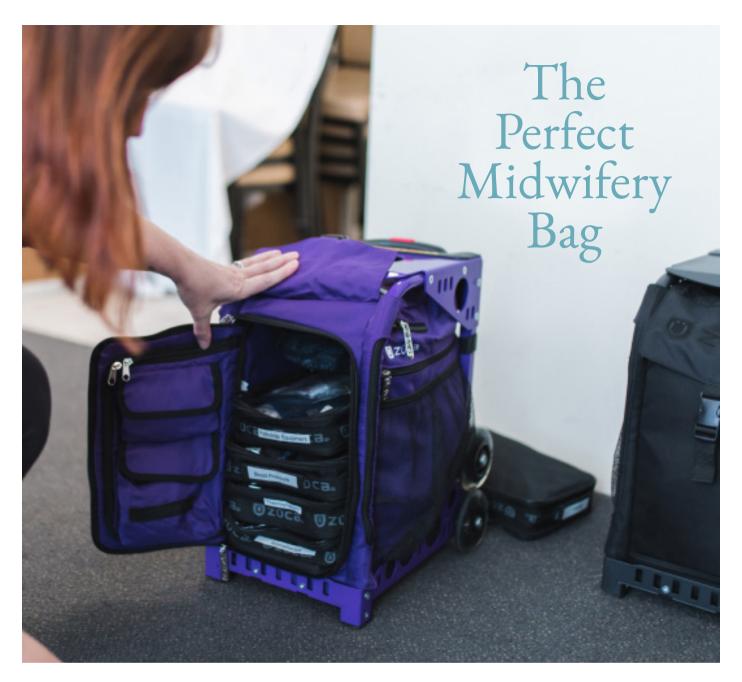

# Zuca Midwifery Bag, Frame and Pouch Set Black

Pack up this heavy-duty 4-wheeler and hit the road, with 4 large utility pouches to organize your midwifery supplies. ZÜCA large midwifery organisational pouches are lined with durable, easy to clean clear vinyl. Sport a hip yet professional look, while keeping everything you carry well-protected wherever you go.

# **Zuca Large Midwifery Organisational Pouch**

Large Utility Pouches are fully-lined with durable, easy to clean clear vinyl. This Large Utility Pouch comes with an ID band so you can label what's inside - it's ideal for organizing your midwifery supplies!