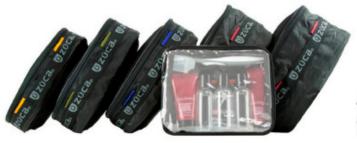

### **Zuca Set of Six Pouches**

Organization has never been so simple! Pack your midwifery supplies like a pro. The Pro Packing Pouch Set includes five packing pouches of various sizes and a one quart TSA compliant toiletry bag. The Pro Packing Pouch Set fits the ZÜCA Midwifery Bag.

Pro Packing Pouches are color coded by size:

- 2 Red tag pouches (12.7cm H x 20.32cm W x 26.67cm L)
- 1 Blue tag pouch (7.62cm H x 20.32cm W x 26.67cm L)
- 1 Orange tag pouch (5.08cm H x 20.32cm W x 24.13cm L)
- 1 Green tag pouch (7.62cm H x 20.32cm W x 26.67cm L)
- 1 Clear TSA toiletry bag (3.175cm H x 15.24cm W x 20.32cm L)