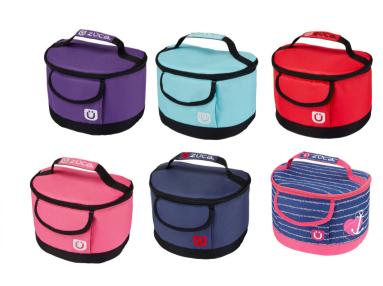

### **Zuca Lunchbox**

This adorable lunchbox has been designed to complement the ZUCA Midwifery Bags fitting neatly on top of the seat and attaching securely to the telescoping handle. Insulated Perfect for carrying midwifery medications. BPA and Phthalate Free.

**SB016** Turquoise

**SB014** Red

SB012 Pink

SB015 Shadow

SB011 Midnight

**SB010** Anchor My Heart