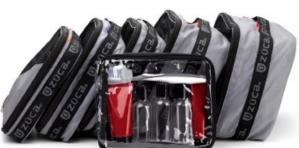

# Zuca Midwifery Bag, Frame and Pouch Set Black

Pack up this heavy-duty 4-wheeler and hit the road, with 4 large utility pouches to organize your midwifery supplies. ZÜCA large midwifery organisational pouches are lined with durable, easy to clean clear vinyl. Sport a hip yet professional look, while keeping everything you carry well-protected wherever you go.