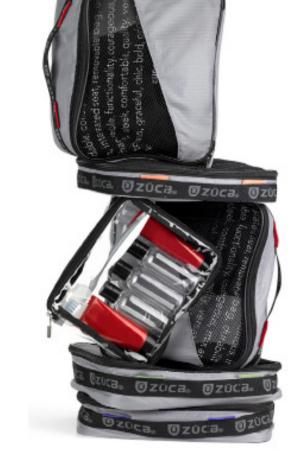

### **Zuca Set of Six Pouches**

Organization has never been so simple! Pack your midwifery supplies like a pro. The Pro Packing Pouch Set includes five packing pouches of various sizes and a one quart TSA compliant toiletry bag. The Pro Packing Pouch Set fits the ZÜCA Midwifery Bag.

Pro Packing Pouches are color coded by size:

- 2 Red tag pouches (12.7cm H x 20.32cm W x 26.67cm L)
- 1 Blue tag pouch (7.62cm H x 20.32cm W x 26.67cm L)
- 1 Orange tag pouch (5.08cm H x 20.32cm W x 24.13cm L)
- 1 Green tag pouch (7.62cm H x 20.32cm W x 26.67cm L)
- 1 Clear TSA toiletry bag (3.175cm H x 15.24cm W x 20.32cm L)