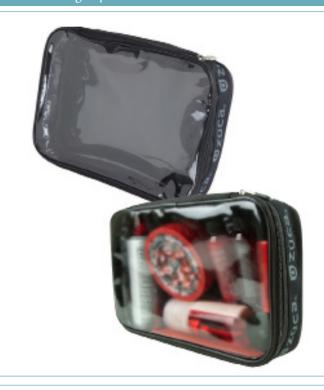

# **Zuca Large Midwifery Organisational Pouch**

Large Utility Pouches are fully-lined with durable, easy to clean clear vinyl. This Large Utility Pouch comes with an ID band so you can label what's inside - it's ideal for organizing your midwifery supplies!

### **DIMENSIONS:**

6.35cm (H) 19.685cm (W) 27.94cm (D)

**SB028** 