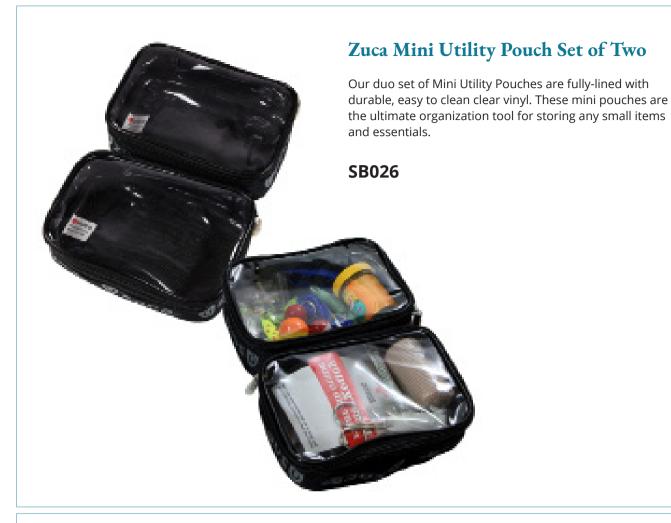

# **Zuca Mini Utility Pouch -One Mini Duo and One Large**

Set of one Large Utility Pouch and two Mini Utility Pouches. All are fully-lined with durable, easy to clean clear vinyl. The Large Utility Pouch comes with an ID band so you can label what's inside - it's ideal for organizing your midwifery supplies!

**SB025** 