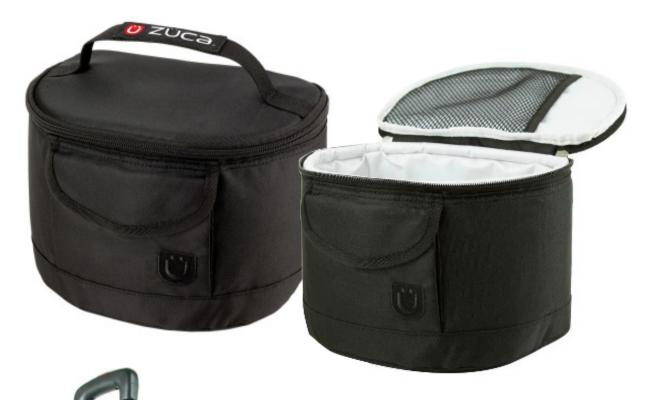

### **Zuca Lunchbox**

This adorable lunchbox has been designed to complement the ZUCA Midwifery Bags fitting neatly on top of the seat and attaching securely to the telescoping handle. Insulated Perfect for carrying midwifery medications. BPA and Phthalate Free.