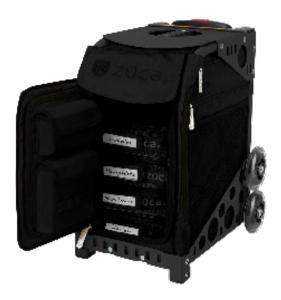

# Zuca Midwifery Bag, Frame and Pouch Set Black

Pack up this heavy-duty 4-wheeler and hit the road, with 4 large utility pouches to organize your midwifery supplies. ZÜCA large midwifery organisational pouches are lined with durable, easy to clean clear vinyl. Sport a hip yet professional look, while keeping everything you carry well-protected wherever you go.

# **Zuca Large Midwifery Organisational Pouch**

Large Utility Pouches are fully-lined with durable, easy to clean clear vinyl. This Large Utility Pouch comes with an ID band so you can label what's inside - it's ideal for organizing your midwifery supplies!