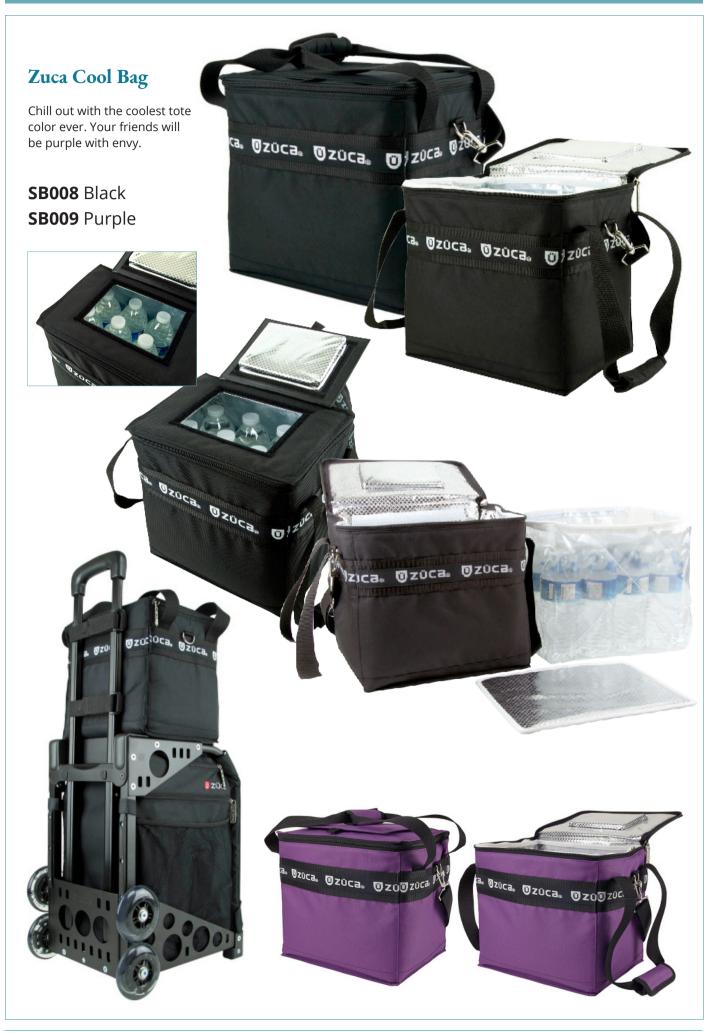

### **Zuca Lunchbox**

This adorable lunchbox has been designed to complement the ZUCA Midwifery Bags fitting neatly on top of the seat and attaching securely to the telescoping handle. Insulated Perfect for carrying midwifery medications. BPA and Phthalate Free.

**SB016** Turquoise

**SB014** Red

SB012 Pink

SB015 Shadow

SB011 Midnight

**SB010** Anchor My Heart