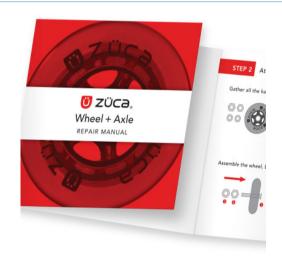

### Zuca Repair Kit-Wheel and Axle

Repair kit includes the repair manual, nuts, bolts and tools.

### **SB037**