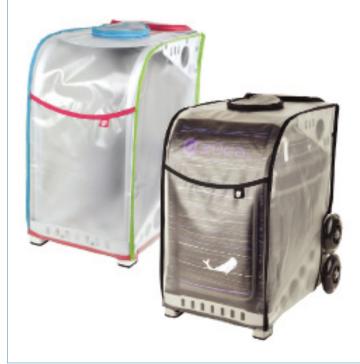

# Zuca Midwifery Bag Rain Cover

The weather may be cloudy but the advantages of this cover are clear. It protects your ZÜCA bag from the elements and keeps your favorite pattern in sight. Note: Rain Cover does not have side zippers to access the bag.

**SB032** Multicolour Tape **SB031** Black Tape

# **Zuca Midwifery Bag Travel Cover**

Protect your ZÜCA Midwifery Bag. Great for travel or for when you check your bag at the airport.

SB029 Black SB030 Grey

Pregnancy Birth and Beyond Pty Ltd 5 Daking Street North Parramatta NSW 2151 Australia