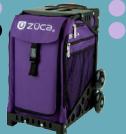

### Zuca Frame for Midwifery Bag

**SB004** Black **SB005** Purple

Frames and bag inserts are sold separately.

The following are possible colour combinations.

Contact **sales@pregnancy.com.au** to order different colors for frames and bags.