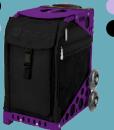

# Zuca Midwifery Bag, Frame and Pouch Set Black

Pack up this heavy-duty 4-wheeler and hit the road, with 4 large utility pouches to organize your midwifery supplies. ZÜCA large midwifery organisational pouches are lined with durable, easy to clean clear vinyl. Sport a hip yet professional look, while keeping everything you carry well-protected wherever you go.

### **SB001**