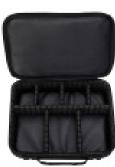

# **Zuca Small Midwifery Organisational Pouch**

Ballistic nylon Small Utility Pouches are fully-lined with durable, easy to clean clear vinyl. This multipurpose Small Utility Pouch is ideal for organizing beauty supplies, art supplies...you name it!

#### **DIMENSIONS:**

6.985cm (H) 17.145cm (W) 27.94cm (D)

**SB027** 