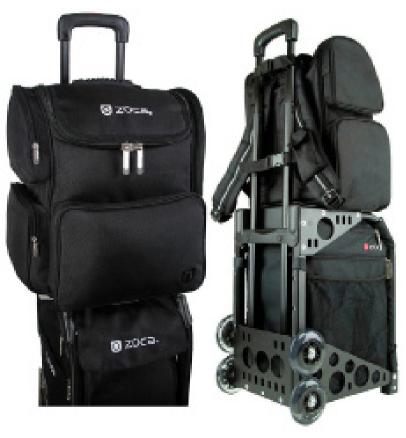

# Zuca Midwifery Bag, Frame and Pouch Set Black

Pack up this heavy-duty 4-wheeler and hit the road, with 4 large utility pouches to organize your midwifery supplies. ZÜCA large midwifery organisational pouches are lined with durable, easy to clean clear vinyl. Sport a hip yet professional look, while keeping everything you carry well-protected wherever you go.

### Zuca Frame for Midwifery Bag

**SB004** Black **SB005** Purple

Frames and bag inserts are sold separately.

The following are possible colour combinations.

Contact **sales@pregnancy.com.au** to order different colors for frames and bags.