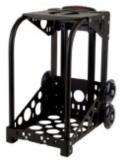

### Zuca Frame for Midwifery Bag

**SB004** Black **SB005** Purple

Frames and bag inserts are sold separately.

The following are possible colour combinations.

Contact **sales@pregnancy.com.au** to order different colors for frames and bags.