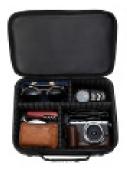

# Midwifery Travel Organiser Black

The Midwifery Travel Organiser is designed to make your life easier. It's totally customizable, so you can adjust the protective cushion foam dividers to accommodate small items. Enjoy peace of mind that everything will stay safe en route to your destination. Available in black with a matching fauxleather lining. This is the kind of scaled-down travel luggage that will suit the midwifery on the move.

#### **DIMENSIONS:**

30.48cm (L) 22.86cm (W) 7.62cm (D)

**SB017** 