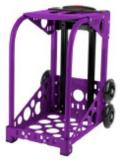

### Zuca Frame for Midwifery Bag

**SB004** Black **SB005** Purple

Frames and bag inserts are sold separately.

The following are possible colour combinations.

Contact **sales@pregnancy.com.au** to order different colors for frames and bags.