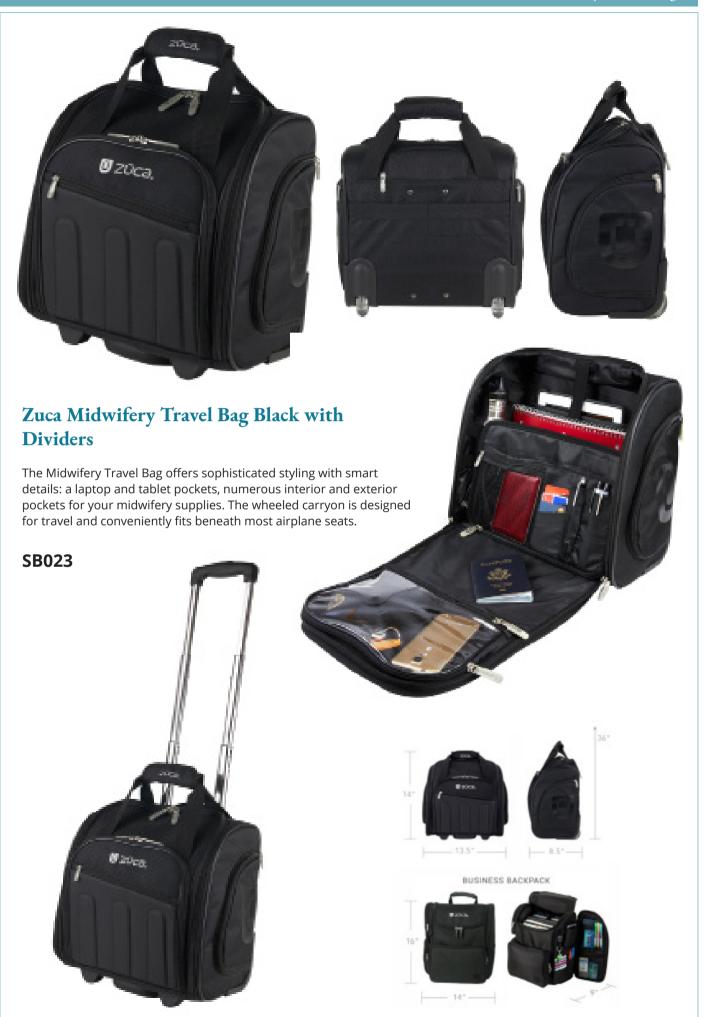

ouch**

Ballistic nylon Small Utility Pouches are fully-lined with durable, easy to clean clear vinyl. This multipurpose Small Utility Pouch is ideal for organizing beauty supplies, art supplies...you name it!

#### **DIMENSIONS:**

6.985cm (H) 17.145cm (W) 27.94cm (D)

**SB027** 



# Midwifery Travel Organiser Black

The Midwifery Travel Organiser is designed to make your life easier. It's totally customizable, so you can adjust the protective cushion foam dividers to accommodate small items. Enjoy peace of mind that everything will stay safe en route to your destination. Available in black with a matching fauxleather lining. This is the kind of scaled-down travel luggage that will suit the midwifery on the move.

#### **DIMENSIONS:**

30.48cm (L) 22.86cm (W) 7.62cm (D)

**SB017** 









# **Zuca Mini Utility Pouch -One Mini Duo and One Large**

Set of one Large Utility Pouch and two Mini Utility Pouches. All are fully-lined with durable, easy to clean clear vinyl. The Large Utility Pouch comes with an ID band so you can label what's inside - it's ideal for organizing your midwifery supplies!

**SB025** 



### **Zuca Lunchbox**

This adorable lunchbox has been designed to complement the ZUCA Midwifery Bags fitting neatly on top of the seat and attaching securely to the telescoping handle. Insulated Perfect for carrying midwifery medications. BPA and Phthalate Free.





**SB016** Turquoise

**SB014** Red

SB012 Pink

SB015 Shadow

SB011 Midnight

**SB010** Anchor My Heart





# Midwifery Flashing Wheels Set 2

Comes in a set of 2, these polyurethane wheels absorb sho