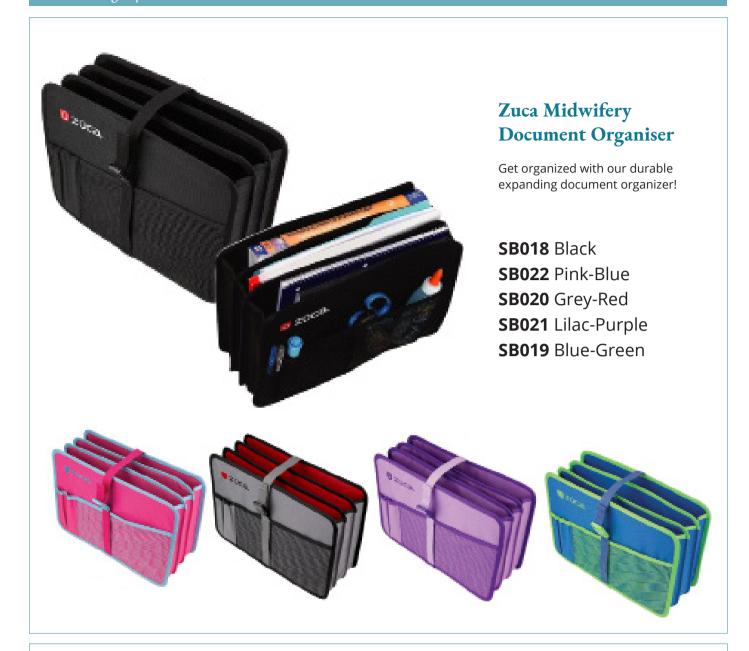

### **Zuca Set of Six Pouches**

Organization has never been so simple! Pack your midwifery supplies like a pro. The Pro Packing Pouch Set includes five packing pouches of various sizes and a one quart TSA compliant toiletry bag. The Pro Packing Pouch Set fits the ZÜCA Midwifery Bag.

Pro Packing Pouches are color coded by size:

- 2 Red tag pouches (12.7cm H x 20.32cm W x 26.67cm L)
- 1 Blue tag pouch (7.62cm H x 20.32cm W x 26.67cm L)
- 1 Orange tag pouch (5.08cm H x 20.32cm W x 24.13cm L)
- 1 Green tag pouch (7.62cm H x 20.32cm W x 26.67cm L)
- 1 Clear TSA toiletry bag (3.175cm H x 15.24cm W x 20.32cm L)