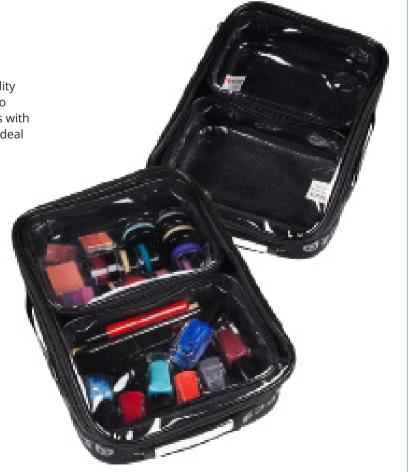

# Zuca Midwifery Bag, Frame and Pouch Set Black

Pack up this heavy-duty 4-wheeler and hit the road, with 4 large utility pouches to organize your midwifery supplies. ZÜCA large midwifery organisational pouches are lined with durable, easy to clean clear vinyl. Sport a hip yet professional look, while keeping everything you carry well-protected wherever you go.

# Zuca Midwifery Bag Insert Only

**SB006** Black **SB007** Purple

### Zuca Frame for Midwifery Bag

**SB004** Black **SB005** Purple

Frames and bag inserts are sold separately.

The following are possible colour combinations.

Contact **sales@pregnancy.com.au** to order different colors for frames and bags.