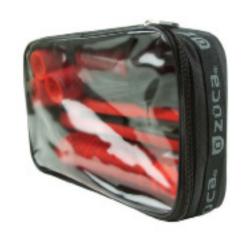

# **Zuca Small Midwifery Organisational Pouch**

Ballistic nylon Small Utility Pouches are fully-lined with durable, easy to clean clear vinyl. This multipurpose Small Utility Pouch is ideal for organizing beauty supplies, art supplies...you name it!

#### **DIMENSIONS:**

6.985cm (H) 17.145cm (W) 27.94cm (D)

**SB027** 