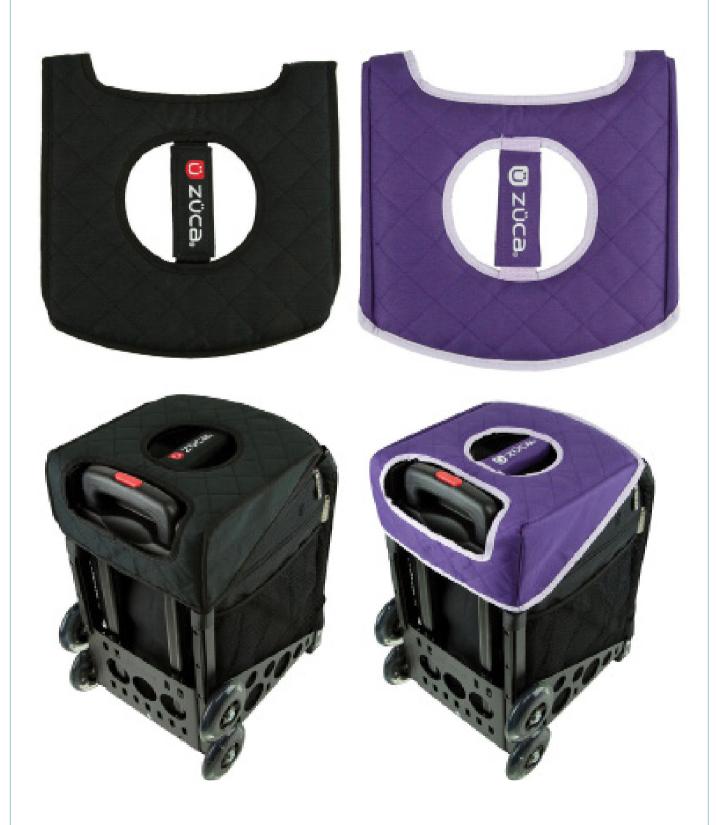

# **Zuca Midwifery Bag Seat Cushion**

Call it what you want, this reversible, quilted and padded miracle will keep your butt from freezing to the ZÜCA, and your buns from aching. This seat cushion is compatible with ZÜCA Midwifery Bag.

SB034 Purple-Lilac SB033 Black-Black