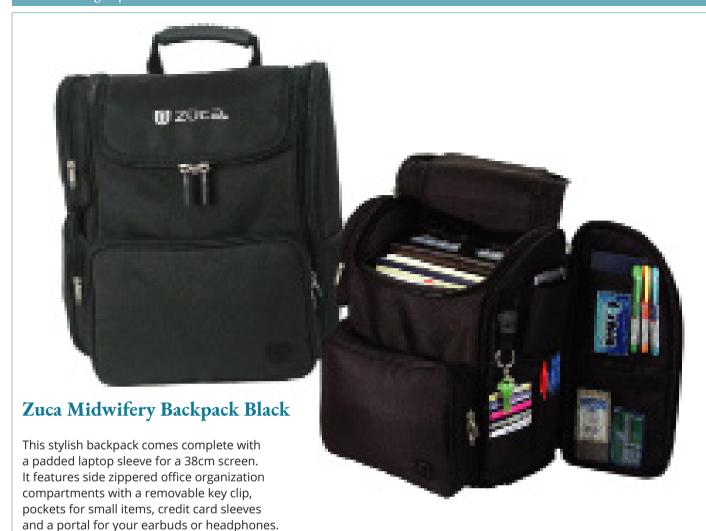

 This stylist new backpack comes complete with a padded laptop sleeve (holds up to size 38cm laptops)

Comfortable padded back and ergonomic shoulder strap with locking clips to secure the

backpack to your ZÜCA Midwifery Bag.

- 2 Interior expanding file pockets will hold a ton of documents
- Includes a side zippered office organization pocket with a removable key clip, pockets for small items, credit card sleeves and a portal for your earbuds or headphones
- Built-in straps secure the backpack to your ZÜCA rolling bag. Comfortable padded back and ergonomic shoulder straps
- This sweet bag will even stand tall when fully loaded
- The perfect combination with a ZÜCA midwifery bag
- This backpack meets specifications for carryon baggage

#### **DIMENSIONS:**

40.64cm (H) 35.56cm (W) 22.86cm (D)

**SB002** 