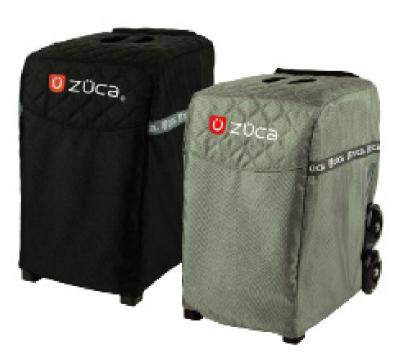

# **Zuca Midwifery Bag Travel Cover**

Protect your ZÜCA Midwifery Bag. Great for travel or for when you check your bag at the airport.

SB029 Black SB030 Grey

Pregnancy Birth and Beyond Pty Ltd 5 Daking Street North Parramatta NSW 2151 Australia