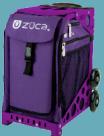

9890 5687 **Fax:** (02) 8867 9532

**Web:** www.pregnancy.com.au **Email:** accounts@pregnancy.com.au

Order/accounts enquiries: sales@pregnancy.com.au

ABN 83 626 923 582





# Zuca Midwifery Bag, Frame and Pouch Set Black

Pack up this heavy-duty 4-wheeler and hit the road, with 4 large utility pouches to organize your midwifery supplies. ZÜCA large midwifery organisational pouches are lined with durable, easy to clean clear vinyl. Sport a hip yet professional look, while keeping everything you carry well-protected wherever you go.

### **SB001**



# Zuca Midwifery Bag Insert Only

**SB006** Black **SB007** Purple





### Zuca Frame for Midwifery Bag

**SB004** Black **SB005** Purple

Frames and bag inserts are sold separately.

The following are possible colour combinations.









Contact **sales@pregnancy.com.au** to order different colors for frames and bags.



 This stylist new backpack comes complete with a padded laptop sleeve (holds up to size 38cm laptops)

Comfortable padded back and ergonomic shoulder strap with locking clips to secure the

backpack to your ZÜCA Midwifery Bag.

- 2 Interior expanding file pockets will hold a ton of documents
- Includes a side zippered office organization pocket with a removable key clip, pockets for small items, credit card sleeves and a portal for your earbuds or headphones
- Built-in straps secure the backpack to your ZÜCA rolling bag. Comfortable padded back and ergonomic shoulder straps
- This sweet bag will even stand tall when fully loaded
- The perfect combination with a ZÜCA midwifery bag
- This backpack meets sp