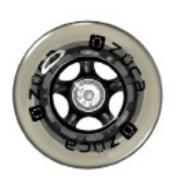

# Midwifery Flashing Wheels Set 2

Comes in a set of 2, these polyurethane wheels absorb shock and make for a seriously silent ride. The colorful wheels keep you safe at night and the center of attention!

### **SB035**

# Midwifery Non Flashing Wheels Set 2

Comes in a set of 2, these Non-Flashing polyurethane wheels absorb shock and make for a seriously silent ride.

### **SB036**