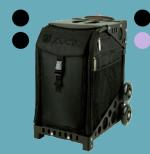

# Zuca Midwifery Bag, Frame and Pouch Set Black

Pack up this heavy-duty 4-wheeler and hit the road, with 4 large utility pouches to organize your midwifery supplies. ZÜCA large midwifery organisational pouches are lined with durable, easy to clean clear vinyl. Sport a hip yet professional look, while keeping everything you carry well-protected wherever you go.