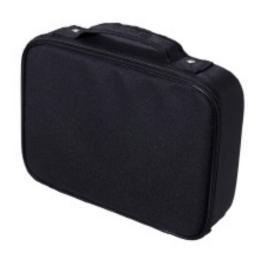

# Midwifery Travel Organiser Black

The Midwifery Travel Organiser is designed to make your life easier. It's totally customizable, so you can adjust the protective cushion foam dividers to accommodate small items. Enjoy peace of mind that everything will stay safe en route to your destination. Available in black with a matching fauxleather lining. This is the kind of scaled-down travel luggage that will suit the midwifery on the move.

#### **DIMENSIONS:**

30.48cm (L) 22.86cm (W) 7.62cm (D)

**SB017** 