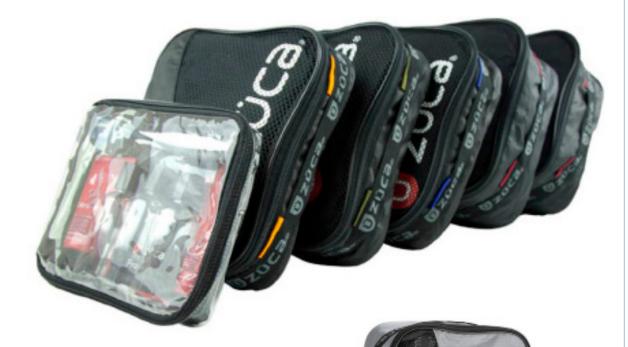

### **Zuca Set of Six Pouches**

Organization has never been so simple! Pack your midwifery supplies like a pro. The Pro Packing Pouch Set includes five packing pouches of various sizes and a one quart TSA compliant toiletry bag. The Pro Packing Pouch Set fits the ZÜCA Midwifery Bag.

Pro Packing Pouches are color coded by size:

- 2 Red tag pouches (12.7cm H x 20.32cm W x 26.67cm L)
- 1 Blue tag pouch (7.62cm H x 20.32cm W x 26.67cm L)
- 1 Orange tag pouch (5.08cm H x 20.32cm W x 24.13cm L)
- 1 Green tag pouch (7.62cm H x 20.32cm W x 26.67cm L)
- 1 Clear TSA toiletry bag (3.175cm H x 15.24cm W x 20.32cm L)