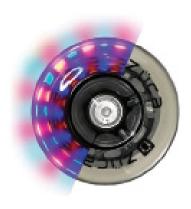

# Midwifery Flashing Wheels Set 2

Comes in a set of 2, these polyurethane wheels absorb shock and make for a seriously silent ride. The colorful wheels keep you safe at night and the center of attention!